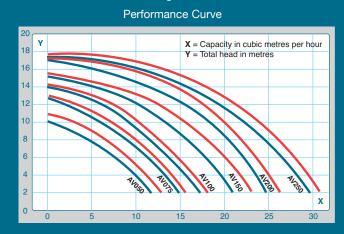

0.33HP = 0.24KW0.75hp = 0.56kW1.5hp = 1.12kW0.5hp = 0.375kW2hp = 1.5kW1hp = 0.75kWThree phase Single phase

| 1-Phase* AV50-2DN-S AV75-2DN-S AV100-2DNS-S AV150-2DNS-S AV200-2DNS-S AV250-2DNS-S *Also available i | S 164<br>S 174<br>S 174 | B<br>533<br>533<br>533<br>561<br>561<br>564<br>se | 0.60<br>0.70<br>1.00<br>1.30 | 198 |  | 241 |
|------------------------------------------------------------------------------------------------------|-------------------------|---------------------------------------------------|------------------------------|-----|--|-----|
|------------------------------------------------------------------------------------------------------|-------------------------|---------------------------------------------------|------------------------------|-----|--|-----|