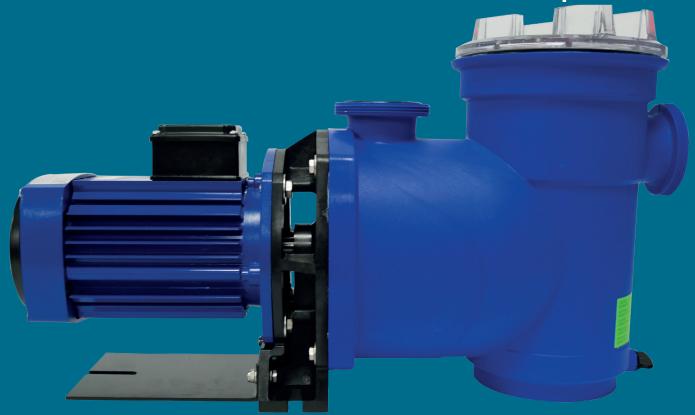

Your best choice for small to medium sized pools.

- Self priming to 3 metres
- Heavy duty long life IP55 rated motor
- Quiet running 60dB rating
- Glass filled polypropylene tank has a high chemical resistance
- High-grade stainless steel motor shaft

- AISI 316 carbon/ceramic mechanical seal
- Large 1.75 litre strainer basket and clear body lid for easy inspection
- · Can be used with high salt water concentration
- ABS solvent weld unions 63mm/2" supplied with reducers for 50mm/1.5"

## Your best choice for small to medium sized pools.

The Plastica Argonaut pump has been designed and engineered to succeed the rest. A superior build quality ensures performance durability and reliability.

| Voltage                  | 230v, 50Hz                                                                                 |  |  |  |
|--------------------------|--------------------------------------------------------------------------------------------|--|--|--|
| Material                 | Tank: Glass filled Blue Polypropylene  Motor: Aluminium  Shaft: High-grade stainless steel |  |  |  |
| Unions                   | ABS solvent weld unions 63mm/2" supplied with reducers for 50mm/1.5"                       |  |  |  |
| Cable Gland              | PG11                                                                                       |  |  |  |
| Motor Insulation degrees | Class F                                                                                    |  |  |  |
| Noise                    | 60dBA                                                                                      |  |  |  |